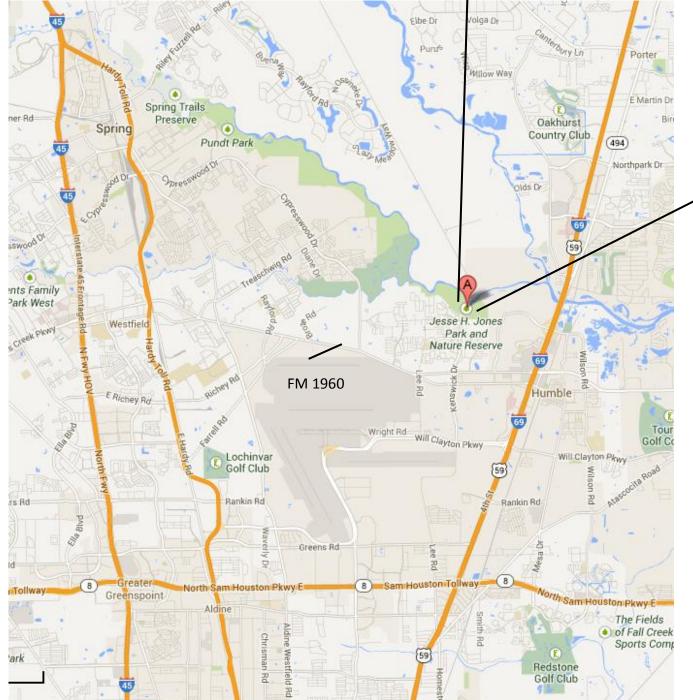

#### Directions to Harris Co. Pct. 4 Parks Department Jones Nature Center:

#### From 45

- Take exit 66 toward FM 1960/Addicks/Humble
- Turn east onto FM 1960. Follow FM 1960 for 8.1 miles
- Turn left onto Kenswick Drive. Follow Kenswick Drive until it dead ends into the nature reserve. The parking lot is on the right

#### From 59

- Take the exit toward FM 1960
- Turn west onto FM 1960. Follow FM 1960 for 1.7 miles.
- Turn right onto Kenswick Drive.
  Follow Kenswick Drive until it
  dead ends into the nature reserve.
  The parking lot is on the right