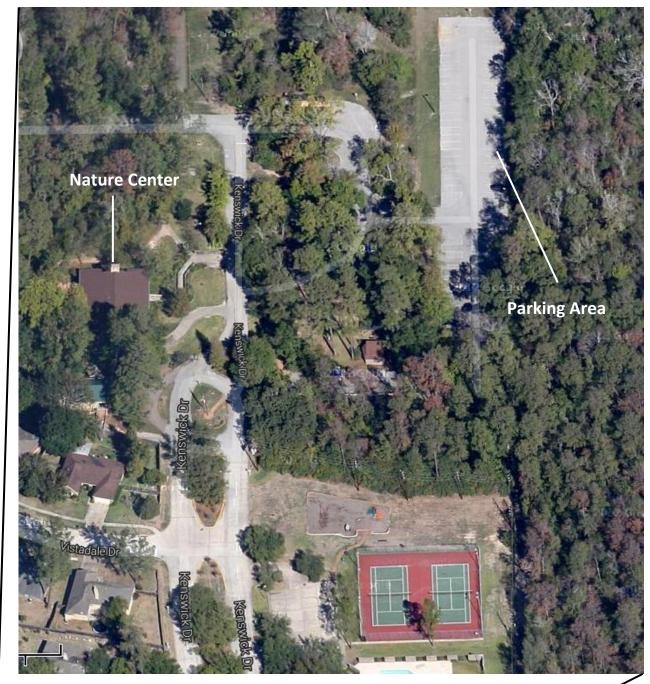

### Where

Jones Nature Center 20634 Kenswick Dr. Humble, TX 77338

#### Directions to Harris Co. Pct. 4 Parks Department Jones Nature Center:

#### From 45

- Take exit 66 toward FM 1960/Addicks/Humble
- Turn east onto FM 1960. Follow FM 1960 for 8.1 miles
- Turn left onto Kenswick Drive. Follow Kenswick Drive until it dead ends into the nature reserve. The parking lot is on the right

#### From 59

- Take the exit toward FM 1960
- Turn west onto FM 1960. Follow FM 1960 for 1.7 miles.
- Turn right onto Kenswick Drive.
  Follow Kenswick Drive until it
  dead ends into the nature reserve.
  The parking lot is on the right